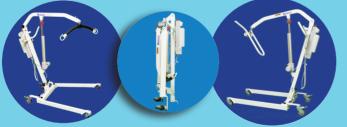

# STAND AID

#### **Standing Transfer Aid STA400**

- User actively participates in transfer
- Folding seats
- Grab bar
- Hooks for optional side support strap