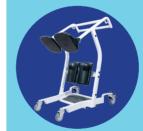

## **PATIENT LIFTS**

#### BestLift PL500HE

- Crossover product from homecare to institution markets
- Small size
- Capable of transferring patient from floor

#### **BestLift PL400HE**

- Easy to maneuver
- Light weight
- Electronics control