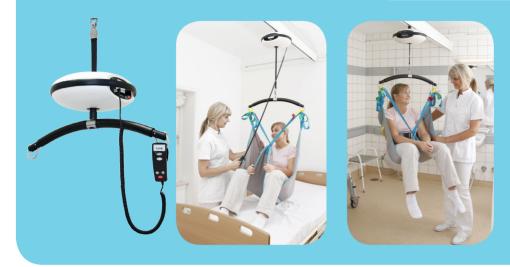

#### **BESTLIFT LUNA OVERHEAD LIFT**

- Full room coverage
- Light weight
- Easy to install

Bestcare Scandinavian design Overhead Patient Lift and tracking systems is the preferred choice of safe and easy transfers for home care, institutional and hospital use.