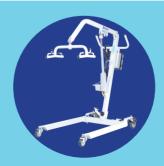

#### BestLift PL500HE

- Crossover product from homecare to institution markets
- Small size
- Capable of transferring patient from floor

#### **BestLift PL400HE**

- Easy to maneuver
- Light weight
- Electronics control